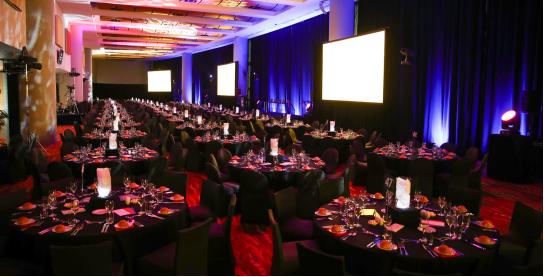

## EXPERTS IN THE FIELD OF CELEBRATION

Conferences, Seminars, Special Events, Gala Dinners, Exhibitions, Cocktail Parties, Launches the options are endless.

Accor Stadium boasts an array of reputable function spaces with unrivalled facilities. With its multi-purpose design, function rooms can cater for an extensive range of entertaining needs, making it the perfect choice for your next event.

From intimate suites to large open spaces, our function rooms feature state-of-the-art audio visual capabilities, natural light, views of the famous hallowed turf and Sydney Olympic Park, and of course the impeccable service from our experienced stadium staff and five-star in- house catering team.

Captivate your guests with the true game day experience at Accor Stadium. Follow in the footsteps of international superstars as you tour the change rooms and run the players' tunnel. Hear the roar of 80,000 cheering fans as you enter the field to see your company logo on the big screens. Take complete ownership of the stadium and impress your guests with an experience to remember.